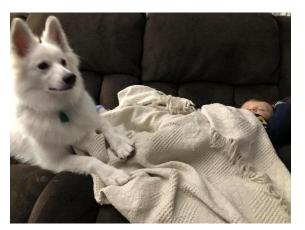

Tod, now Winter, became an uncle to a human nephew who he gets to help babysit during the week. It's going well so far and he seems to love the baby!

Gunner stopped in at the painting event to say "hey!"