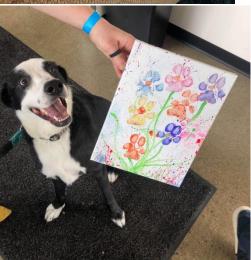

Farley and his new brother really like each other.

Who knew Wynn was so artistic?

Misha and her new brother could be a great sled dog team!

So happy to hear Misha and her brother are great friends.